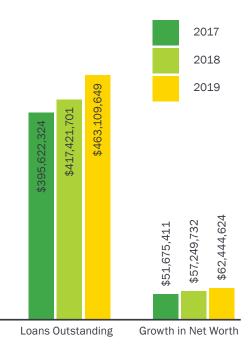

As the nation's economy remained steadfast through the longest economic expansion in American history and with unemployment at its lowest level in fifty years, Houston Federal Credit Union's financial strength and membership experienced unparalleled growth. At the end of 2019, assets rose to \$700 million, loans outstanding grew to \$463 million and total membership increased to 61,000 members. HFCU saved members \$4.6 million through loan refinances. By refinancing members' loans, we save members' money, which improves their lives and helps them reach their financial dreams, all while fulfilling the Credit Union philosophy of *"People Helping People."* Saving members' money, improving their lives and helping them reach their dreams is at the heart of HFCU's mission. These results speak to the loyalty of our membership, and HFCU's strong member relationships continue to create a strong foundation for the Credit Union to grow and build upon.

Over the past year, HFCU had outstanding financial results. Deposits totaled \$631,099,604 as of December 31, 2019, representing a growth rate of 8.40%. End-of the-year assets increased by 8.42% for a total of \$700,193,142. Capital contributions (net income in a for-profit entity) at year end totaled \$5,194,892 and resulted in a total net worth of \$62,444,624. HFCU's net worth was at 8.92% as of December 31. 2019. These results, meet the National Credit Union Administration's regulatory requirements and classifies HFCU as being "well-capitalized" under these standards. Although Houston Federal Credit Union is a not-for-profit organization, capital is necessary to protect the Credit Union from unforeseen issues that are detrimental to its well-being. Capital is also required by the Credit Union's primary regulator and provider of Federal Deposit Insurance, the National Credit Union Administration.

Financially, the Credit Union had a positive stable year of growth, exceeding projections with a loan growth rate of 10.95% for a year end total loan portfolio at \$463,109,649. This strong positive growth can be attributed to our commitment to helping our members save money by providing low-rate loans for new, used and refinanced autos, boats and recreational vehicles, new and refinanced mortgages, home equity loans and lines of credit, as well as business and commercial loans.