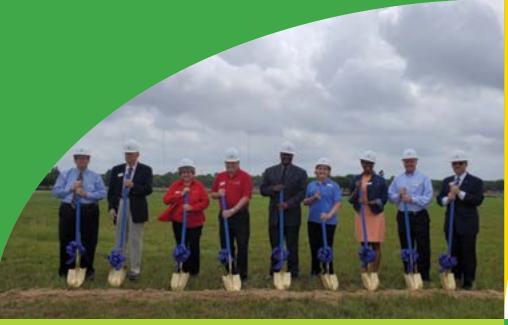

### Ribbon Cutting 5 Grand Opening Celebration.

Southeast Branch October 2019

 $\triangle$ 

One of four \$1,000 prize winners during our Grand Opening Celebration!

Construction on Houston Federal Credit Union's newest branch located in Sienna Plantation. Missouri City began the last week of September 2019, and is projected to be completed by the second quarter of 2020. The Sienna Plantation branch will encompass approximately 4,000 square feet and feature four drive through lanes that include an ATM and Night Drop Service, two lanes for retail member service and the fourth lane being a commercial lane to serve our business members. The Sienna Plantation branch will feature a member lounge area and coffee bar, and a conference room to be used for member educational seminars. As HFCU's membership grows, the Credit Union will evaluate additional branch locations. Prospective branch locations in Humble, Kingwood and Atascosita are currently being evaluated. Future growth is important to the Credit Union's vitality, and having a strong branch network is necessary for future growth.