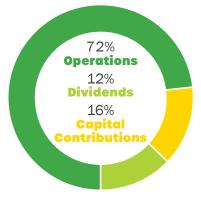

Over the past year, HFCU had outstanding financial results. Deposits totaled \$631,099,604 as of December 31, 2019, representing a growth rate of 8.40%. End-of the-year assets increased by 8.42% for a total of \$700,193,142. Capital contributions (net income in a for-profit entity) at year end totaled \$5,194,892 and resulted in a total net worth of \$62,444,624. HFCU's net worth was at 8.92% as of December 31. 2019. These results, meet the National Credit Union Administration's regulatory requirements and classifies HFCU as being "well-capitalized" under these standards. Although Houston Federal Credit Union is a not-for-profit organization, capital is necessary to protect the Credit Union from unforeseen issues that are detrimental to its well-being. Capital is also required by the Credit Union's primary regulator and provider of Federal Deposit Insurance, the National Credit Union Administration.